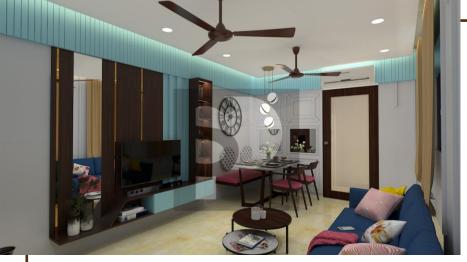

# 01. Living Room & Dining Room

Project Title: Living Room & Dining Room

Total Area: 235 Sq.ft

Concept: Contemporary Style

Color Scheme

• Simple ,Bright and Modern Contemporary Design elements to make the space feel light and comfortable.

 Browns, pastels, pale shades and textured wall papers along with contrasting dark tones of furniture to compliment the

### **Ω** Living Room

WHERE CLASSIC MEETS CONTEMPORARY

Project Title: Living Room

Total Area: 154.25 Sq.ft

Concept: Contemporary Style