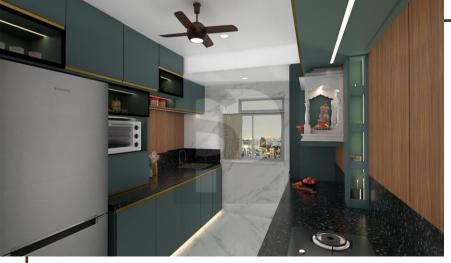

### 17 Kitchen Room

SECRET INGREDIENT – A GOOD DESIGN

Project Title: Kitchen Room

Concept: Contemporary Style

Location : Palava , Dombivali.

Area: 70 sq.ft