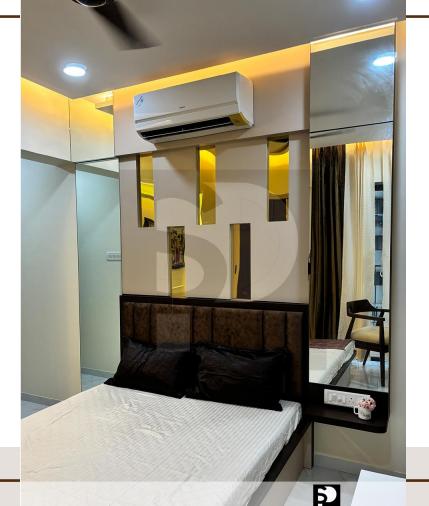

## 02. MasterBedroom

Project Title : Master Bedroom

Total Area: 145 Sq.ft

Concept: Contemporary Style

Color Scheme

 Master bedroom is designed to have a luxurious feel to the users white and cedar Brown were used as primary colors with a little spread of sepia yellow.

## 03. Master Bedroom

Project Title: Master Bedroom

Total Area: 145 Sq.ft

Concept: Contemporary Style

Color Scheme