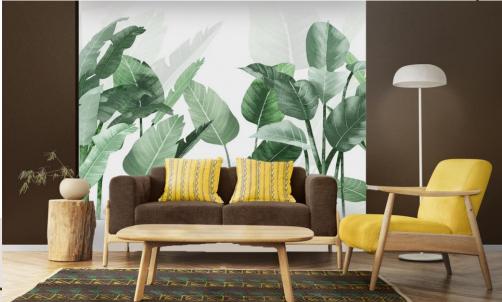

### Mural Theme Wallpapers

-Transform any room in your home into a mural paradise with your selection of tropical theme wallpapers for walls.

-Collection features a wide variety of lush and vibrant designs, from tropical plants and palm trees to exotic animals and island scenes.

## 04.Wallpaper Pattern

• Tropical Banana Tree Element

## 05.Wallpaper Pattern

Palm Leaves Element