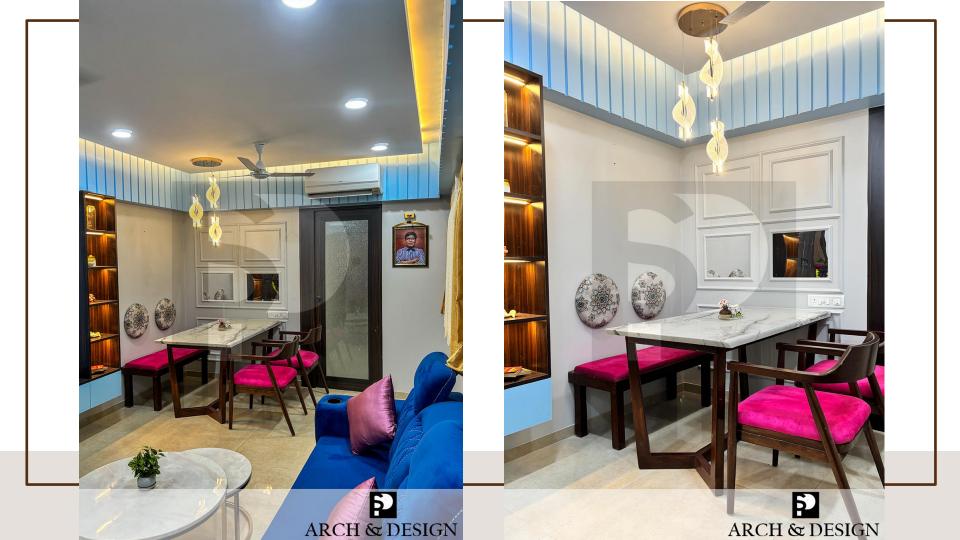

# 01. Living Room & Dining Room

Project Title: Living Room & Dining Room

Total Area: 235 Sq.ft

Concept: Contemporary Style

Color Scheme

• Simple ,Bright and Modern Contemporary Design elements to make the space feel light and comfortable.

 Browns, pastels, pale shades and textured wall papers along with contrasting dark tones of furniture to compliment the