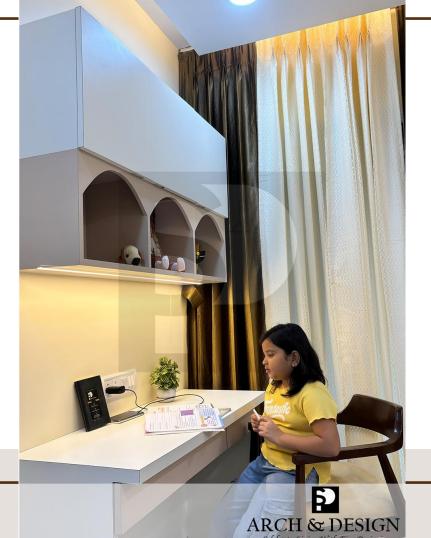

## 02. MasterBedroom

Project Title : Master Bedroom

Total Area: 145 Sq.ft

Concept: Contemporary Style

Color Scheme

 Master bedroom is designed to have a luxurious feel to the users white and cedar Brown were used as primary colors with a little spread of sepia yellow.

## 03. Master Bedroom

Project Title: Master Bedroom

Total Area: 145 Sq.ft

Concept: Contemporary Style

Color Scheme