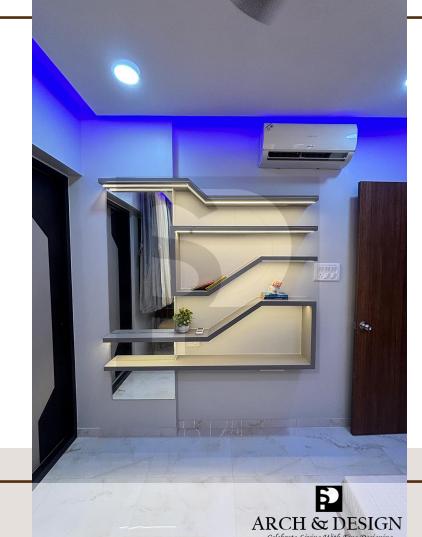

## 18. Bedroom

GAMING THEME.

Project Title : Bedroom

Concept : Contemporary Style

Location : Palava , Dombivali.

Area: 102 sq.ft

ARCH & DESIGN

ARCH & DESIGN