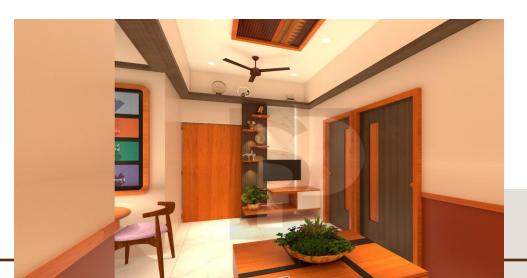

# 01. Living Room & Dining Room

Project Title: Living Room & Dining Room

Total Area: 235 Sq.ft

Concept: Contemporary Style

Color Scheme

• Simple ,Bright and Modern Contemporary Design elements to make the space feel light and comfortable.

 Browns, pastels, pale shades and textured wall papers along with contrasting dark tones of furniture to compliment the