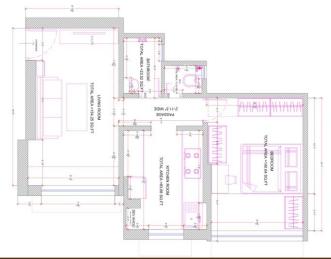

### 17 Kitchen Room

SECRET INGREDIENT – A GOOD DESIGN

Project Title: Kitchen Room

Concept: Contemporary Style

Location : Palava , Dombivali.

Area: 70 sq.ft