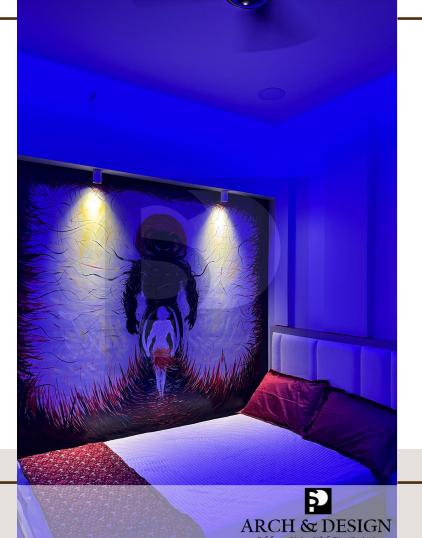

## 18. Bedroom

GAMING THEME.

Project Title : Bedroom

Concept : Contemporary Style

Location : Palava , Dombivali.

Area: 102 sq.ft

ARCH & DESIGN

ARCH & DESIGN