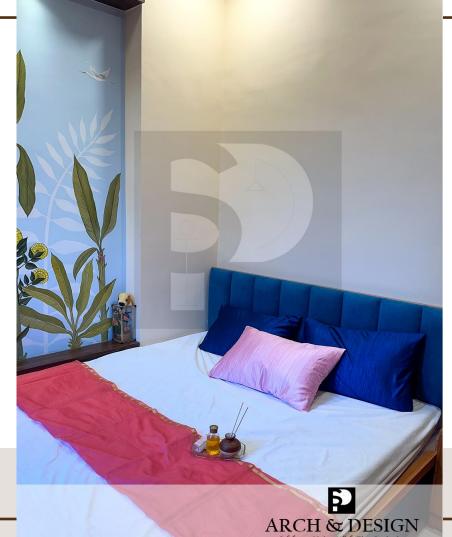

## 02. MasterBedroom

Project Title : Master Bedroom

Total Area: 145 Sq.ft

Concept: Contemporary Style

Color Scheme

 Master bedroom is designed to have a luxurious feel to the users white and cedar Brown were used as primary colors with a little spread of sepia yellow.

## 03. Master Bedroom

Project Title: Master Bedroom

Total Area: 145 Sq.ft

Concept: Contemporary Style

Color Scheme