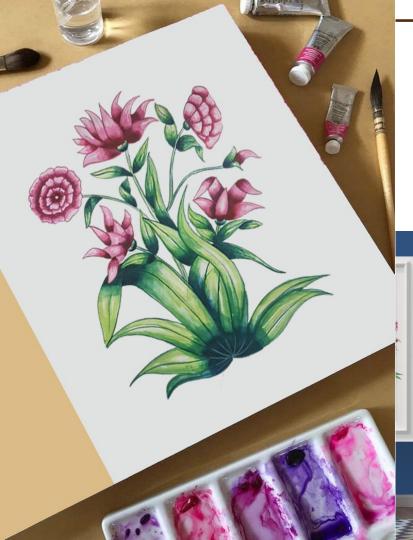

Contemporary Style

Color Scheme







• Simple ,Bright and Modern Contemporary Design elements to make the space feel light and comfortable.







 Browns, pastels, pale shades and textured wall papers along with contrasting dark tones of furniture to compliment the



## 02. MasterBedroom

Project Title : Master Bedroom

Total Area: 145 Sq.ft

Concept: Contemporary Style

Color Scheme











 Master bedroom is designed to have a luxurious feel to the users white and cedar Brown were used as primary colors with a little spread of sepia yellow.



## 03. Master Bedroom

Project Title: Master Bedroom

Total Area: 145 Sq.ft

Concept: Contemporary Style

Color Scheme











## 04.Wallpaper Pattern

• Tropical Banana Tree Element





## 05.Wallpaper Pattern

Palm Leaves Element





## 06.Wallpaper Pattern

Floral Element







### **Ω** Living Room

WHERE CLASSIC MEETS CONTEMPORARY

Project Title: Living Room

Total Area: 154.25 Sq.ft

Concept: Contemporary Style







### A Kitchen Room

COMFORT, WHERE COLUOR SPEAKS.

Project Title: Kitchen Room

Total Area: 83.68 Sq.ft

Concept : Contemporary Style







## 10. Master Bedroom WINDING DOWN WITH PASTELS TO THE ED

WINDING DOWN WITH PASTELS TO THE EDGE OF CLAMNESS

Project Title: Master Bedroom

Total Area: 140 Sq.ft

Concept: Contemporary Style







### 11 Master Bedroom

TAKE ME UNDER THE PALM.

Project Title: Living Room

Total Area: 150 Sq.ft

Concept : Contemporary Style







## 12. Living & Dining Room

FIELD OF RIWAYAT

Project Title: Living & Dining Room

Concept: Contemporary Style

Location: Chakala