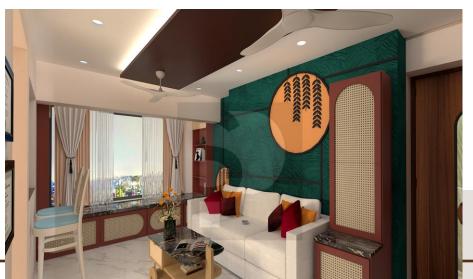

# 01. Living Room & Dining Room

Project Title: Living Room & Dining Room

Total Area: 235 Sq.ft

Concept: Contemporary Style

Color Scheme

• Simple ,Bright and Modern Contemporary Design elements to make the space feel light and comfortable.

 Browns, pastels, pale shades and textured wall papers along with contrasting dark tones of furniture to compliment the