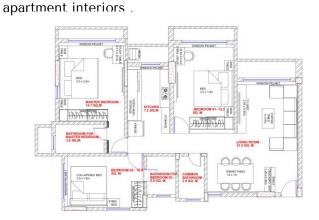

# 01. Living Room & Dining Room

Project Title: Living Room & Dining Room

Total Area: 235 Sq.ft

Concept: Contemporary Style

Color Scheme

• Simple ,Bright and Modern Contemporary Design elements to make the space feel light and comfortable.

 Browns, pastels, pale shades and textured wall papers along with contrasting dark tones of furniture to compliment the

## 02. MasterBedroom

Project Title : Master Bedroom

Total Area: 145 Sq.ft

Concept: Contemporary Style

Color Scheme

 Master bedroom is designed to have a luxurious feel to the users white and cedar Brown were used as primary colors with a little spread of sepia yellow.

## 03. Master Bedroom

Project Title: Master Bedroom

Total Area: 145 Sq.ft

Concept: Contemporary Style

Color Scheme