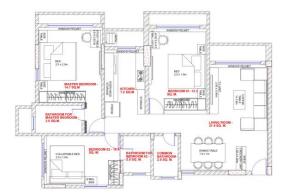

## 02. MasterBedroom

Project Title : Master Bedroom

Total Area: 145 Sq.ft

Concept: Contemporary Style

Color Scheme

 Master bedroom is designed to have a luxurious feel to the users white and cedar Brown were used as primary colors with a little spread of sepia yellow.

## 03. Master Bedroom

Project Title: Master Bedroom

Total Area: 145 Sq.ft

Concept: Contemporary Style

Color Scheme