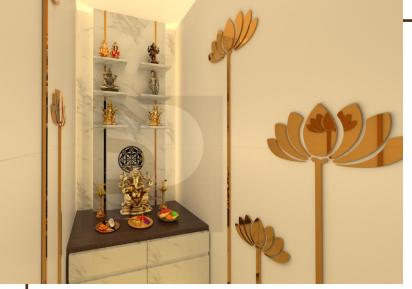

## 16. Pooja Room

WHERE PEACE WHISPERS AND BLESSINGS FLOW.

Project Title : Pooja Room

Concept : Contemporary Style

Location: Palava, Dombivali.

Area: 17 sq.ft