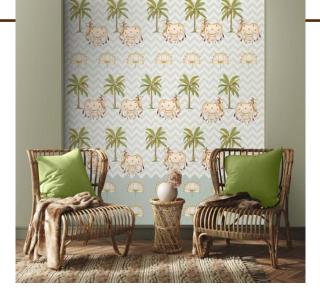

### Mural Theme Wallpapers

-Transform any room in your home into a mural paradise with your selection of tropical theme wallpapers for walls.

-Collection features a wide variety of lush and vibrant designs, from tropical plants and palm trees to exotic animals and island scenes.

## 04.Wallpaper Pattern

• Tropical Banana Tree Element