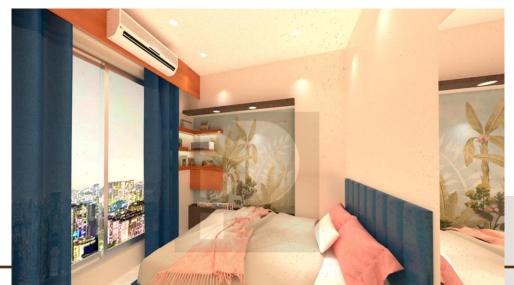

## 02. MasterBedroom

Project Title : Master Bedroom

Total Area: 145 Sq.ft

Concept: Contemporary Style

Color Scheme

 Master bedroom is designed to have a luxurious feel to the users white and cedar Brown were used as primary colors with a little spread of sepia yellow.

## 03. Master Bedroom

Project Title: Master Bedroom

Total Area: 145 Sq.ft

Concept: Contemporary Style

Color Scheme