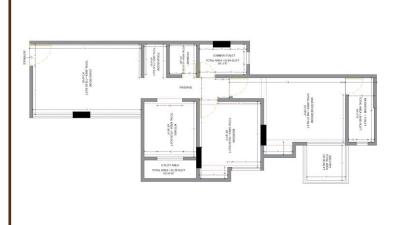

al Area: 140 Sq.ft

Concept: Contemporary Style







### 11 Master Bedroom

TAKE ME UNDER THE PALM.

Project Title: Living Room

Total Area: 150 Sq.ft

Concept : Contemporary Style







## 12. Living & Dining Room

FIELD OF RIWAYAT

Project Title: Living & Dining Room

Concept: Contemporary Style

Location: Chakala, Andheri.



















## 13. Master Bedroom

DRESS IN TROPICAL

Project Title: Master Bedroom

Concept: Contemporary Style

Location: Chakala, Andheri.











## 14. Living Room

Project Title: Living Room

Concept : Contemporary Style

Location: Parsiwada, Andheri.













ARCH & DESIGN













## 15. Living & Dining Room

REFLECTION OF ELEGANCE.

Project Title: Living Room

Concept : Contemporary Style

Location : Palava , Dombivali.

Area: 178 sq.ft



















# TOTAL MAY A CHIEF OF THE STATE OF THE STATE

## 16. Pooja Room

WHERE PEACE WHISPERS AND BLESSINGS FLOW.

Project Title : Pooja Room

Concept : Contemporary Style

Location: Palava, Dombivali.

Area: 17 sq.ft











### 17 Kitchen Room

SECRET INGREDIENT – A GOOD DESIGN

Project Title: Kitchen Room

Concept: Contemporary Style

Location : Palava , Dombivali.

Area: 70 sq.ft













## 18. Bedroom

GAMING THEME.

Project Title : Bedroom

Concept : Contemporary Style

Location : Palava , Dombivali.

Area: 102 sq.ft













ARCH & DESIGN





ARCH & DESIGN

















### **10** Master Bedroom

FEEL OF SIMPLICITY.

Project Title : Master Bedroom

Concept : Contemporary Style

Location : Palava , Dombivali.

Area: 148 sq.ft





























AR