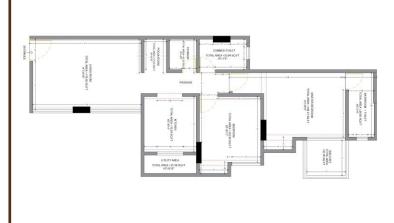

### 17 Kitchen Room

SECRET INGREDIENT – A GOOD DESIGN

Project Title: Kitchen Room

Concept: Contemporary Style

Location : Palava , Dombivali.

Area: 70 sq.ft