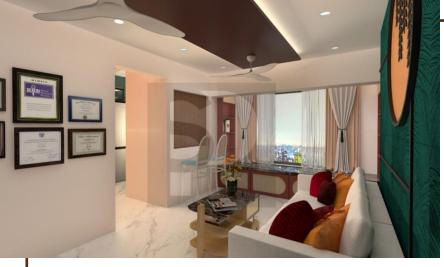

# 01. Living Room & Dining Room

Project Title: Living Room & Dining Room

Total Area: 235 Sq.ft

Concept: Contemporary Style

Color Scheme

• Simple ,Bright and Modern Contemporary Design elements to make the space feel light and comfortable.

 Browns, pastels, pale shades and textured wall papers along with contrasting dark tones of furniture to compliment the