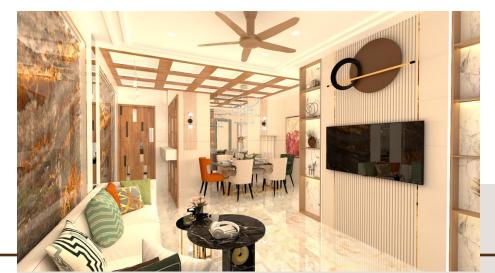

### **Ω** Living Room

WHERE CLASSIC MEETS CONTEMPORARY

Project Title: Living Room

Total Area: 154.25 Sq.ft

Concept: Contemporary Style