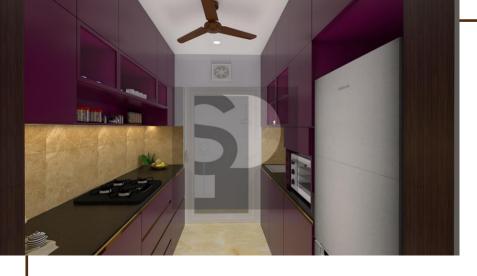

### 17 Kitchen Room

SECRET INGREDIENT – A GOOD DESIGN

Project Title: Kitchen Room

Concept: Contemporary Style

Location : Palava , Dombivali.

Area: 70 sq.ft