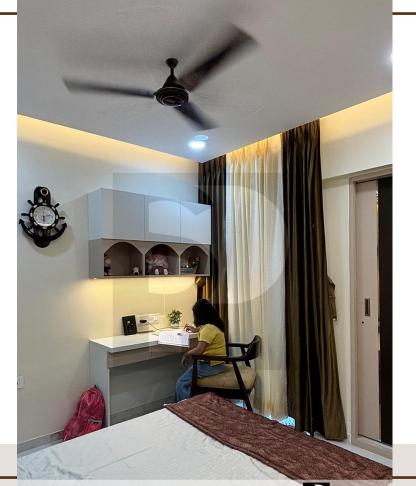

## 10. Master Bedroom WINDING DOWN WITH PASTELS TO THE ED

WINDING DOWN WITH PASTELS TO THE EDGE OF CLAMNESS

Project Title: Master Bedroom

Total Area: 140 Sq.ft

Concept: Contemporary Style