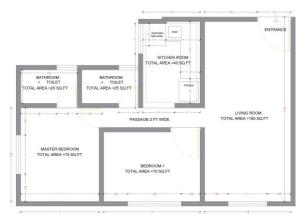

## 15. Living & Dining Room

REFLECTION OF ELEGANCE.

Project Title: Living Room

Concept : Contemporary Style

Location : Palava , Dombivali.

Area: 178 sq.ft

# TOTAL MAY A CHIEF OF THE STATE OF THE STATE