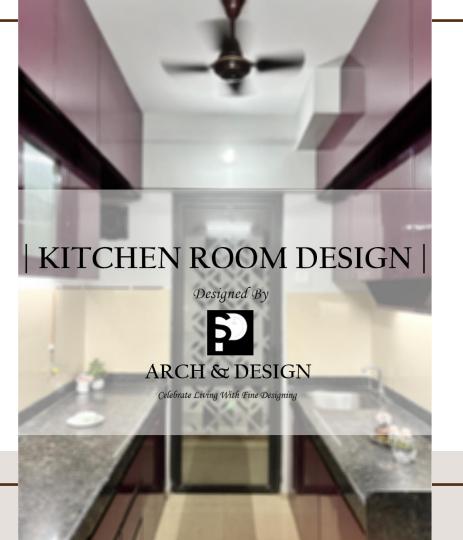

### A Kitchen Room

COMFORT, WHERE COLUOR SPEAKS.

Project Title: Kitchen Room

Total Area: 83.68 Sq.ft

Concept : Contemporary Style