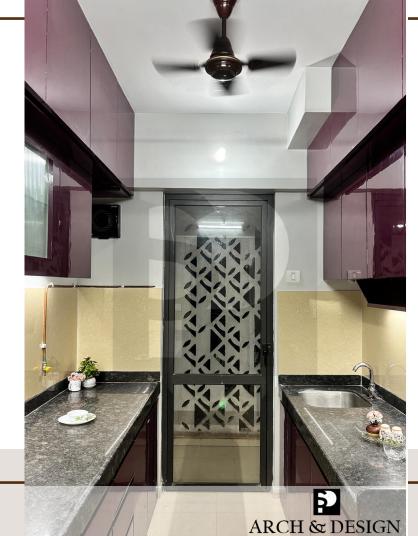

### 17 Kitchen Room

SECRET INGREDIENT – A GOOD DESIGN

Project Title: Kitchen Room

Concept: Contemporary Style

Location : Palava , Dombivali.

Area: 70 sq.ft