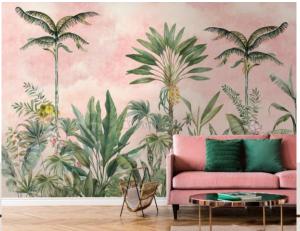

### Mural Theme Wallpapers

-Transform any room in your home into a mural paradise with your selection of tropical theme wallpapers for walls.

-Collection features a wide variety of lush and vibrant designs, from tropical plants and palm trees to exotic animals and island scenes.