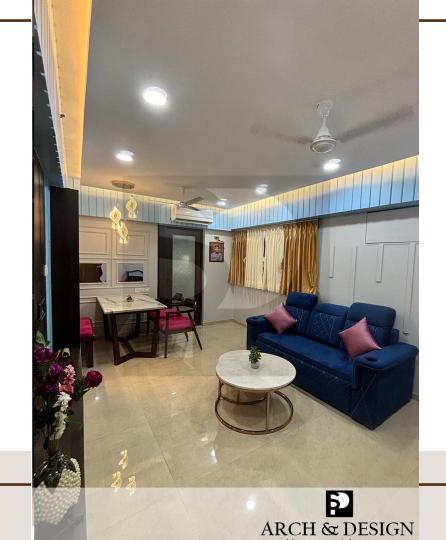

# 01. Living Room & Dining Room

Project Title: Living Room & Dining Room

Total Area: 235 Sq.ft

Concept: Contemporary Style

Color Scheme

• Simple ,Bright and Modern Contemporary Design elements to make the space feel light and comfortable.

 Browns, pastels, pale shades and textured wall papers along with contrasting dark tones of furniture to compliment the