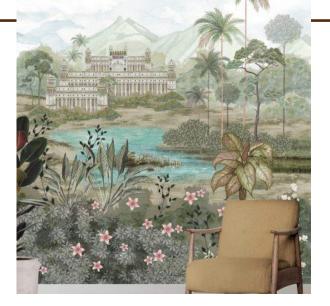

### Indian Element Theme Wallpapers

-Excellent way to infuse your home with a sense of nature and bring a refreshing and calming element to your decor.