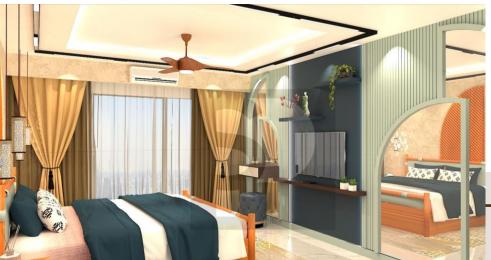

## 02. MasterBedroom

Project Title : Master Bedroom

Total Area: 145 Sq.ft

Concept: Contemporary Style

Color Scheme

 Master bedroom is designed to have a luxurious feel to the users white and cedar Brown were used as primary colors with a little spread of sepia yellow.

## 03. Master Bedroom

Project Title: Master Bedroom

Total Area: 145 Sq.ft

Concept: Contemporary Style

Color Scheme