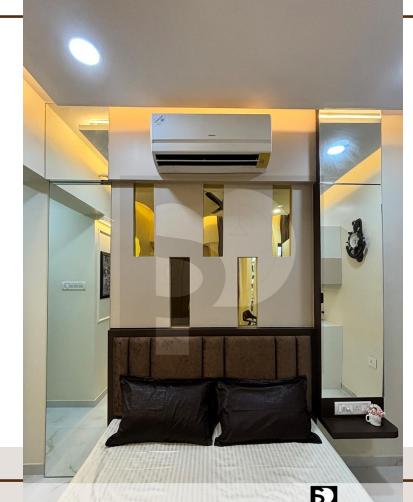

## 02. MasterBedroom

Project Title : Master Bedroom

Total Area: 145 Sq.ft

Concept: Contemporary Style

Color Scheme

 Master bedroom is designed to have a luxurious feel to the users white and cedar Brown were used as primary colors with a little spread of sepia yellow.

## 03. Master Bedroom

Project Title: Master Bedroom

Total Area: 145 Sq.ft

Concept: Contemporary Style

Color Scheme