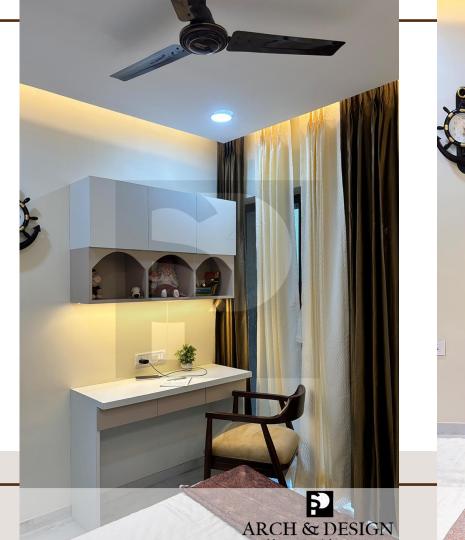

## 02. MasterBedroom

Project Title : Master Bedroom

Total Area: 145 Sq.ft

Concept: Contemporary Style

Color Scheme

 Master bedroom is designed to have a luxurious feel to the users white and cedar Brown were used as primary colors with a little spread of sepia yellow.

## 03. Master Bedroom

Project Title: Master Bedroom

Total Area: 145 Sq.ft

Concept: Contemporary Style

Color Scheme