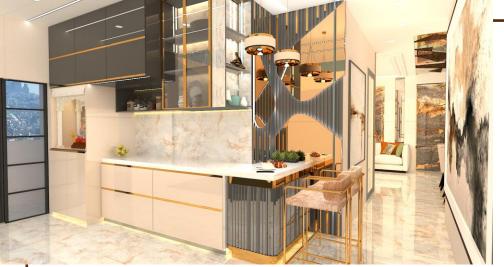

### A Kitchen Room

COMFORT, WHERE COLUOR SPEAKS.

Project Title: Kitchen Room

Total Area: 83.68 Sq.ft

Concept : Contemporary Style