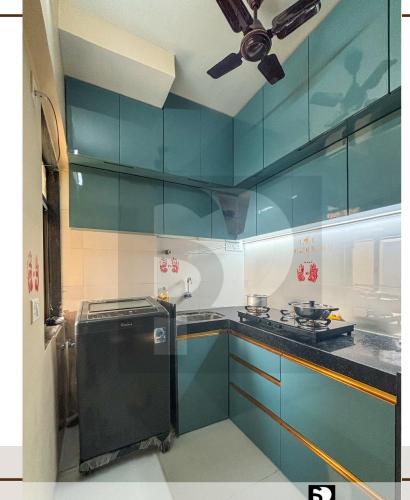

### A Kitchen Room

COMFORT, WHERE COLUOR SPEAKS.

Project Title: Kitchen Room

Total Area: 83.68 Sq.ft

Concept : Contemporary Style

### 17 Kitchen Room

SECRET INGREDIENT – A GOOD DESIGN

Project Title: Kitchen Room

Concept: Contemporary Style

Location : Palava , Dombivali.

Area: 70 sq.ft