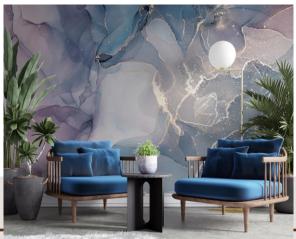

### Natural Marble Theme Wallpapers

-Marble wallpaper murals will create that luxurious feel in any room - bathroom, kitchen, lounge or more!