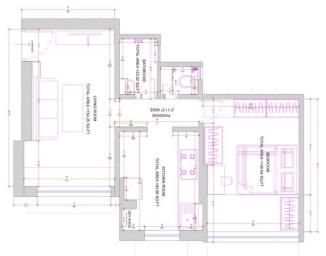

# 01. Living Room & Dining Room

Project Title: Living Room & Dining Room

Total Area: 235 Sq.ft

Concept: Contemporary Style

Color Scheme

• Simple ,Bright and Modern Contemporary Design elements to make the space feel light and comfortable.

 Browns, pastels, pale shades and textured wall papers along with contrasting dark tones of furniture to compliment the

## 02. MasterBedroom

Project Title : Master Bedroom

Total Area: 145 Sq.ft

Concept: Contemporary Style

Color Scheme

 Master bedroom is designed to have a luxurious feel to the users white and cedar Brown were used as primary colors with a little spread of sepia yellow.

## 03. Master Bedroom

Project Title: Master Bedroom

Total Area: 145 Sq.ft

Concept: Contemporary Style

Color Scheme