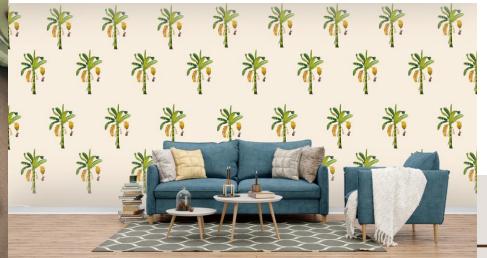

Room & Dining Room

Total Area: 235 Sq.ft

Concept: Contemporary Style

Color Scheme







• Simple ,Bright and Modern Contemporary Design elements to make the space feel light and comfortable.







 Browns, pastels, pale shades and textured wall papers along with contrasting dark tones of furniture to compliment the



## 02. MasterBedroom

Project Title : Master Bedroom

Total Area: 145 Sq.ft

Concept: Contemporary Style

Color Scheme











 Master bedroom is designed to have a luxurious feel to the users white and cedar Brown were used as primary colors with a little spread of sepia yellow.



## 03. Master Bedroom

Project Title: Master Bedroom

Total Area: 145 Sq.ft

Concept: Contemporary Style

Color Scheme











## 04.Wallpaper Pattern

• Tropical Banana Tree Element





## 05.Wallpaper Pattern

Palm Leaves Element





## 06.Wallpaper Pattern

Floral Element







### **Ω** Living Room

WHERE CLASSIC MEETS CONTEMPORARY

Project Title: Living Room

Total Area: 154.25 Sq.ft

Concept: Contemporary Style







### A Kitchen Room

COMFORT, WHERE COLUOR SPEAKS.

Project Title: Kitchen Room

Total Area: 83.68 Sq.ft

Concept : Contemporary Style







## 10. Master Bedroom WINDING DOWN WITH PASTELS TO THE ED

WINDING DOWN WITH PASTELS TO THE EDGE OF CLAMNESS

Project Title: Master Bedroom

Total Area: 140 Sq.ft

Concept: Contemporary Style







### 11 Master Bedroom

TAKE ME UNDER THE PALM.

Project Title: Living Room

Total Area: 150 Sq.ft

Concept : Contemporary Style







## 12. Living & Dining Room

FIELD OF RIWAYAT

Project Title: Living & Dining