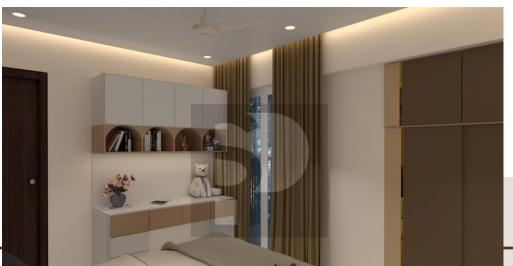

## 02. MasterBedroom

Project Title : Master Bedroom

Total Area: 145 Sq.ft

Concept: Contemporary Style

Color Scheme

 Master bedroom is designed to have a luxurious feel to the users white and cedar Brown were used as primary colors with a little spread of sepia yellow.

## 03. Master Bedroom

Project Title: Master Bedroom

Total Area: 145 Sq.ft

Concept: Contemporary Style

Color Scheme