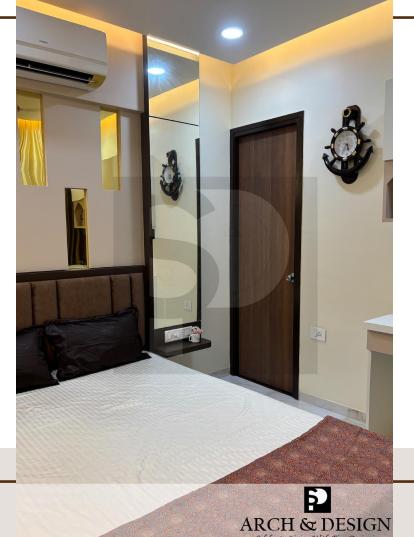

## 02. MasterBedroom

Project Title : Master Bedroom

Total Area: 145 Sq.ft

Concept: Contemporary Style

Color Scheme

 Master bedroom is designed to have a luxurious feel to the users white and cedar Brown were used as primary colors with a little spread of sepia yellow.

## 03. Master Bedroom

Project Title: Master Bedroom

Total Area: 145 Sq.ft

Concept: Contemporary Style

Color Scheme