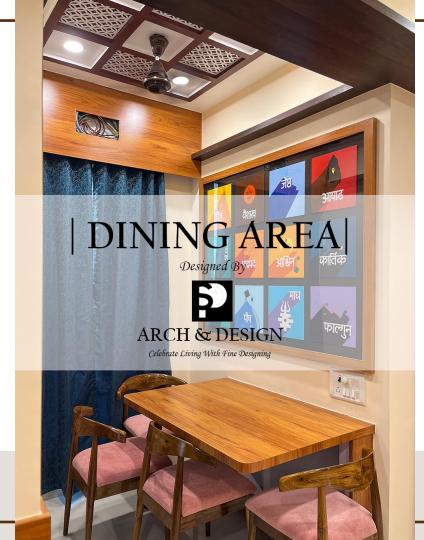

## 12. Living & Dining Room

FIELD OF RIWAYAT

Project Title: Living & Dining Room

Concept: Contemporary Style

Location: Chakala, Andheri.