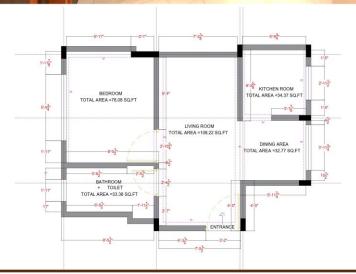

# 01. Living Room & Dining Room

Project Title: Living Room & Dining Room

Total Area: 235 Sq.ft

Concept: Contemporary Style

Color Scheme

• Simple ,Bright and Modern Contemporary Design elements to make the space feel light and comfortable.

 Browns, pastels, pale shades and textured wall papers along with contrasting dark tones of furniture to compliment the

## 02. MasterBedroom

Project Title : Master Bedroom

Total Area: 145 Sq.ft

Concept: Contemporary Style

Color Scheme

 Master bedroom is designed to have a luxurious feel to the users white and cedar Brown were used as primary colors with a little spread of sepia yellow.

## 03. Master Bedroom

Project Title: Master Bedroom

Total Area: 145 Sq.ft

Concept: Contemporary Style

Color Scheme