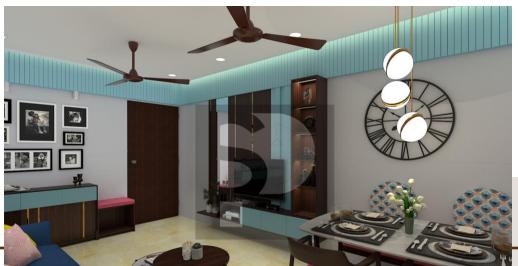

# 01. Living Room & Dining Room

Project Title: Living Room & Dining Room

Total Area: 235 Sq.ft

Concept: Contemporary Style

Color Scheme

• Simple ,Bright and Modern Contemporary Design elements to make the space feel light and comfortable.

 Browns, pastels, pale shades and textured wall papers along with contrasting dark tones of furniture to compliment the