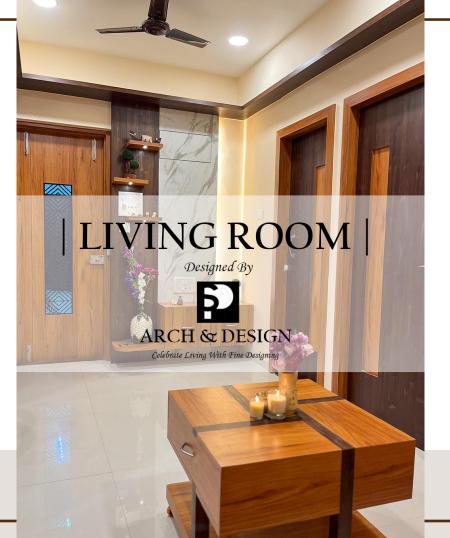

# 01. Living Room & Dining Room

Project Title: Living Room & Dining Room

Total Area: 235 Sq.ft

Concept: Contemporary Style

Color Scheme

• Simple ,Bright and Modern Contemporary Design elements to make the space feel light and comfortable.

 Browns, pastels, pale shades and textured wall papers along with contrasting dark tones of furniture to compliment the