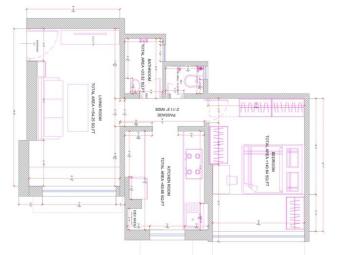

# 01. Living Room & Dining Room

Project Title: Living Room & Dining Room

Total Area: 235 Sq.ft

Concept: Contemporary Style

Color Scheme

• Simple ,Bright and Modern Contemporary Design elements to make the space feel light and comfortable.

 Browns, pastels, pale shades and textured wall papers along with contrasting dark tones of furniture to compliment the