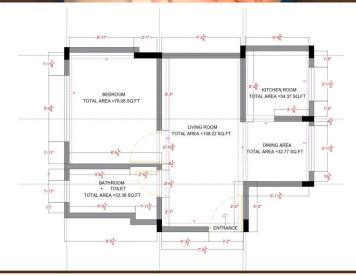

# 01. Living Room & Dining Room

Project Title: Living Room & Dining Room

Total Area: 235 Sq.ft

Concept: Contemporary Style

Color Scheme

• Simple ,Bright and Modern Contemporary Design elements to make the space feel light and comfortable.

## 02. MasterBedroom

Project Title : Master Bedroom

Total Area: 145 Sq.ft

Concept: Contemporary Style

Color Scheme

 Master bedroom is designed to have a luxurious feel to the users white and cedar Brown were used as primary colors with a little spread of sepia yellow.