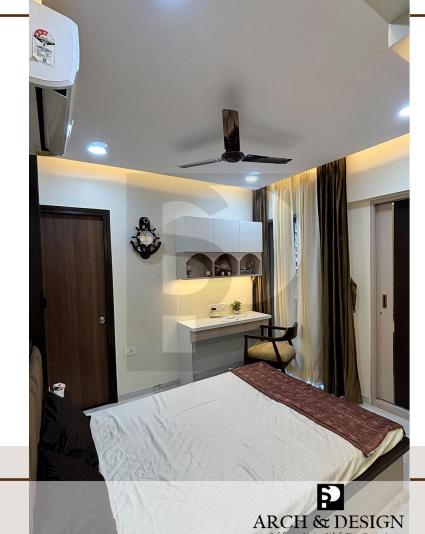

## 02. MasterBedroom

Project Title : Master Bedroom

Total Area: 145 Sq.ft

Concept: Contemporary Style

Color Scheme

 Master bedroom is designed to have a luxurious feel to the users white and cedar Brown were used as primary colors with a little spread of sepia yellow.

## 03. Master Bedroom

Project Title: Master Bedroom

Total Area: 145 Sq.ft

Concept: Contemporary Style

Color Scheme