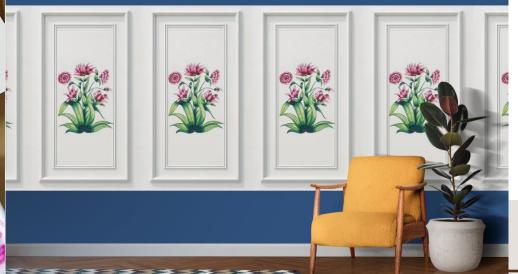

### Floral Theme Wallpapers

-Whether you're looking to decorate a living room, bedroom, or even a bathroom, floral wallpapers can add a touch of a warm and inviting ambiance to any space.

## 06.Wallpaper Pattern

Floral Element