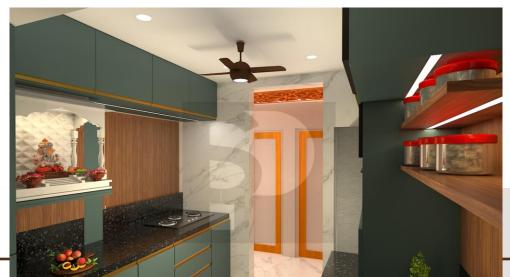

### 17 Kitchen Room

SECRET INGREDIENT – A GOOD DESIGN

Project Title: Kitchen Room

Concept: Contemporary Style

Location : Palava , Dombivali.

Area: 70 sq.ft