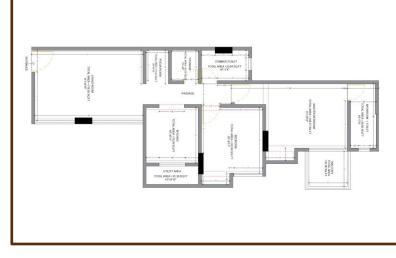

## 02. MasterBedroom

Project Title : Master Bedroom

Total Area: 145 Sq.ft

Concept: Contemporary Style

Color Scheme

 Master bedroom is designed to have a luxurious feel to the users white and cedar Brown were used as primary colors with a little spread of sepia yellow.

## 03. Master Bedroom

Project Title: Master Bedroom

Total Area: 145 Sq.ft

Concept: Contemporary Style

Color Scheme