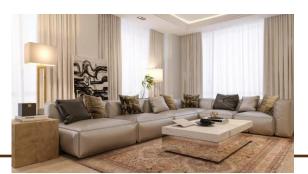

# 01. Living Room & Dining Room

Project Title: Living Room & Dining Room

Total Area: 235 Sq.ft

Concept: Contemporary Style

Color Scheme

• Simple ,Bright and Modern Contemporary Design elements to make the space feel light and comfortable.

 Browns, pastels, pale shades and textured wall papers along with contrasting dark tones of furniture to compliment the