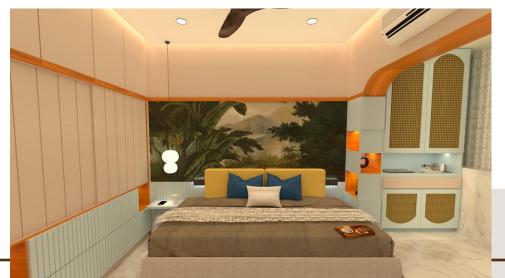

## 02. MasterBedroom

Project Title : Master Bedroom

Total Area: 145 Sq.ft

Concept: Contemporary Style

Color Scheme

 Master bedroom is designed to have a luxurious feel to the users white and cedar Brown were used as primary colors with a little spread of sepia yellow.

## 03. Master Bedroom

Project Title: Master Bedroom

Total Area: 145 Sq.ft

Concept: Contemporary Style

Color Scheme