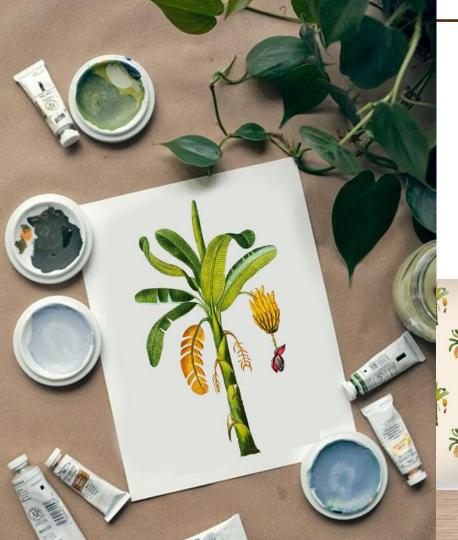

# 01. Living Room & Dining Room

Project Title: Living Room & Dining Room

Total Area: 235 Sq.ft

Concept: Contemporary Style

Color Scheme







• Simple ,Bright and Modern Contemporary Design elements to make the space feel light and comfortable.







 Browns, pastels, pale shades and textured wall papers along with contrasting dark tones of furniture to compliment the



## 02. MasterBedroom

Project Title : Master Bedroom

Total Area: 145 Sq.ft

Concept: Contemporary Style

Color Scheme











 Master bedroom is designed to have a luxurious feel to the users white and cedar Brown were used as primary colors with a little spread of sepia yellow.



## 03. Master Bedroom

Project Title: Master Bedroom

Total Area: 145 Sq.ft

Concept: Contemporary Style

Color Scheme











## 04.Wallpaper Pattern

• Tropical Banana Tree Element





## 05.Wallpaper Pattern

Palm Leaves Element





## 06.Wallpaper Pattern

Floral Element







### **Ω** Living Room

WHERE CLASSIC MEETS CONTEMPORARY

Project Title: Living Room

Total Area: 154.25 Sq.ft

Concept: Contemporary Style







### A Kitchen Room

COMFORT, WHERE COLUOR SPEAKS.

Project Title: Kitchen Room

Total Area: 83.68 Sq.ft

Concept : Contemporary Style







## 10. Master Bedroom WINDING DOWN WITH PASTELS TO THE ED

WINDING DOWN WITH PASTELS TO THE EDGE OF CLAMNESS

Project Title: Master Bedroom

Total Area: 140 Sq.ft

Concept: Contemporary Style







### 11 Master Bedroom

TAKE ME UNDER THE PALM.

Project Title: Living Room

Total Area: 150 Sq.ft

Concept : Contemporary Style







## 12. Living & Din