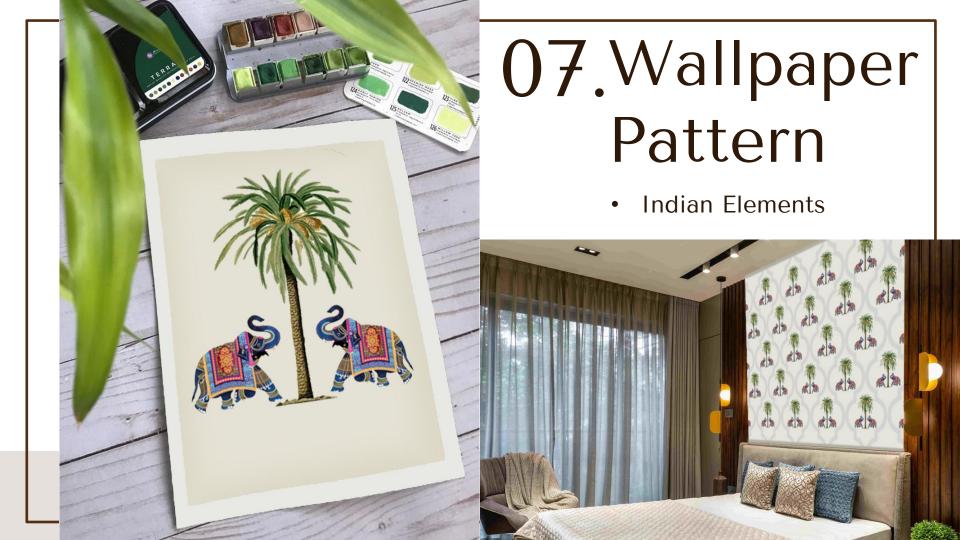

### Indian Element Theme Wallpapers

-Excellent way to infuse your home with a sense of nature and bring a refreshing and calming element to your decor.

## Elements & Features Wallpaper Patterns

### Pichwai Theme Wallpapers

-Pichwai art form is an old Indian traditional art form. The colors used in these paintings are usually very bright and vibrant, and the overall effect is very beautiful and eyecatching.