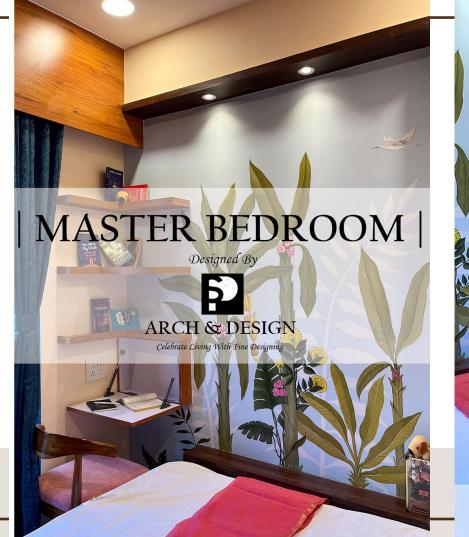

## 02. MasterBedroom

Project Title : Master Bedroom

Total Area: 145 Sq.ft

Concept: Contemporary Style

Color Scheme

 Master bedroom is designed to have a luxurious feel to the users white and cedar Brown were used as primary colors with a little spread of sepia yellow.

## 03. Master Bedroom

Project Title: Master Bedroom

Total Area: 145 Sq.ft

Concept: Contemporary Style

Color Scheme