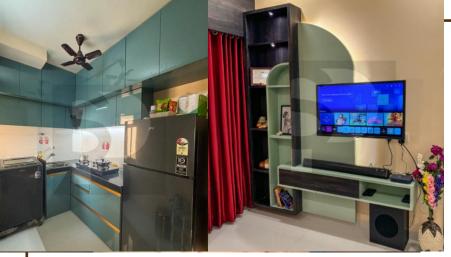

### A Kitchen Room

COMFORT, WHERE COLUOR SPEAKS.

Project Title: Kitchen Room

Total Area: 83.68 Sq.ft

Concept : Contemporary Style