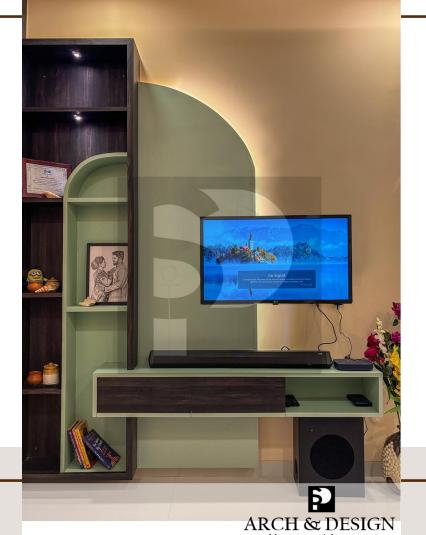

Contemporary Style







## 10. Master Bedroom WINDING DOWN WITH PASTELS TO THE ED

WINDING DOWN WITH PASTELS TO THE EDGE OF CLAMNESS

Project Title: Master Bedroom

Total Area: 140 Sq.ft

Concept: Contemporary Style







### 11 Master Bedroom

TAKE ME UNDER THE PALM.

Project Title: Living Room

Total Area: 150 Sq.ft

Concept : Contemporary Style







## 12. Living & Dining Room

FIELD OF RIWAYAT

Project Title: Living & Dining Room

Concept: Contemporary Style

Location: Chakala, Andheri.



















## 13. Master Bedroom

DRESS IN TROPICAL

Project Title: Master Bedroom

Concept: Contemporary Style

Location: Chakala, Andheri.











## 14. Living Room

Project Title: Living Room

Concept : Contemporary Style

Location: Parsiwada, Andheri.













ARCH & DESIGN













## 15. Living & Dining Room

REFLECTION OF ELEGANCE.

Project Title: Living Room

Concept : Contemporary Style

Location : Palava , Dombivali.

Area: 178 sq.ft



















# TOTAL MAY A CHIEF OF THE STATE OF THE STATE

## 16. Pooja Room

WHERE PEACE WHISPERS AND BLESSINGS FLOW.

Project Title : Pooja Room

Concept : Contemporary Style

Location: Palava, Dombivali.

Area: 17 sq.ft











### 17 Kitchen Room

SECRET INGREDIENT – A GOOD DESIGN

Project Title: Kitchen Room

Concept: Contemporary Style

Location : Palava , Dombivali.

Area: 70 sq.ft













## 18. Bedroom

GAMING THEME.

Project Title : Bedroom

Concept : Contemporary Style

Location : Palava , Dombivali.

Area: 102 sq.ft













ARCH & DESIGN





ARCH & DESIGN

















### **10** Master