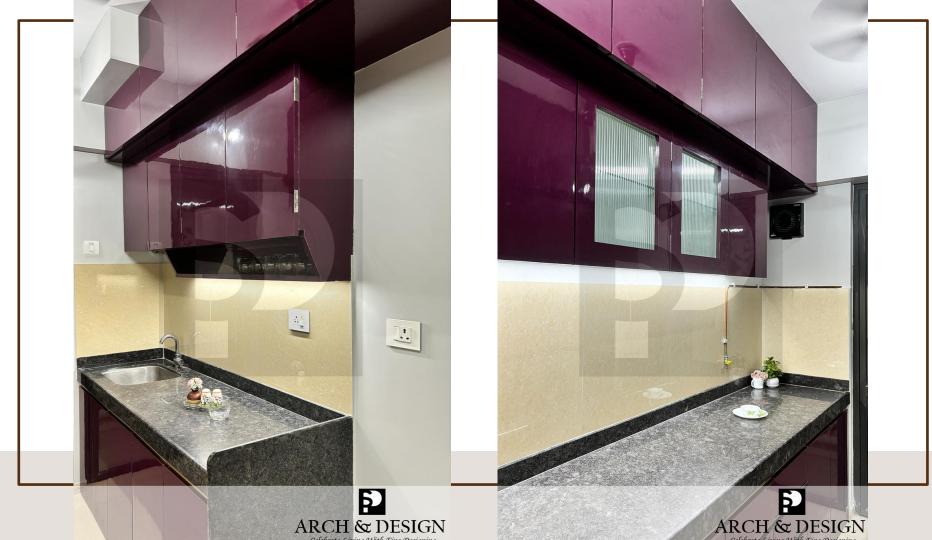

### 17 Kitchen Room

SECRET INGREDIENT – A GOOD DESIGN

Project Title: Kitchen Room

Concept: Contemporary Style

Location : Palava , Dombivali.

Area: 70 sq.ft