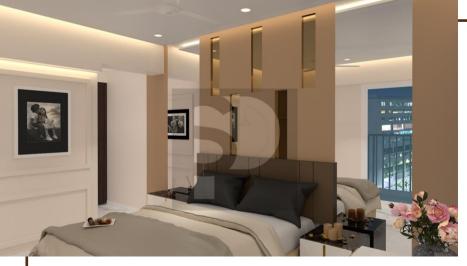

## 02. MasterBedroom

Project Title : Master Bedroom

Total Area: 145 Sq.ft

Concept: Contemporary Style

Color Scheme

 Master bedroom is designed to have a luxurious feel to the users white and cedar Brown were used as primary colors with a little spread of sepia yellow.

## 03. Master Bedroom

Project Title: Master Bedroom

Total Area: 145 Sq.ft

Concept: Contemporary Style

Color Scheme