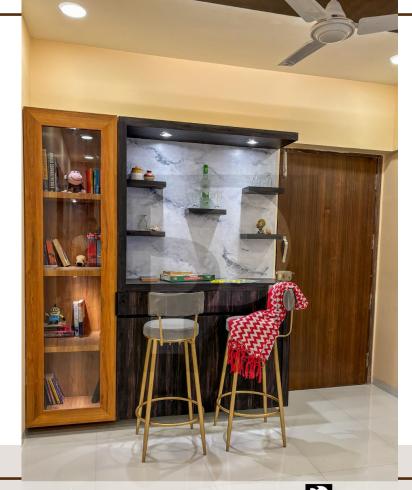

68 Sq.ft

Concept : Contemporary Style







## 10. Master Bedroom WINDING DOWN WITH PASTELS TO THE ED

WINDING DOWN WITH PASTELS TO THE EDGE OF CLAMNESS

Project Title: Master Bedroom

Total Area: 140 Sq.ft

Concept: Contemporary Style







### 11 Master Bedroom

TAKE ME UNDER THE PALM.

Project Title: Living Room

Total Area: 150 Sq.ft

Concept : Contemporary Style







## 12. Living & Dining Room

FIELD OF RIWAYAT

Project Title: Living & Dining Room

Concept: Contemporary Style

Location: Chakala, Andheri.



















## 13. Master Bedroom

DRESS IN TROPICAL

Project Title: Master Bedroom

Concept: Contemporary Style

Location: Chakala, Andheri.











## 14. Living Room

Project Title: Living Room

Concept : Contemporary Style

Location: Parsiwada, Andheri.













ARCH & DESIGN













## 15. Living & Dining Room

REFLECTION OF ELEGANCE.

Project Title: Living Room

Concept : Contemporary Style

Location : Palava , Dombivali.

Area: 178 sq.ft



















# TOTAL MAY A CHIEF OF THE STATE OF THE STATE

## 16. Pooja Room

WHERE PEACE WHISPERS AND BLESSINGS FLOW.

Project Title : Pooja Room

Concept : Contemporary Style

Location: Palava, Dombivali.

Area: 17 sq.ft











### 17 Kitchen Room

SECRET INGREDIENT – A GOOD DESIGN

Project Title: Kitchen Room

Concept: Contemporary Style

Location : Palava , Dombivali.

Area: 70 sq.ft













## 18. Bedroom

GAMING THEME.

Project Title : Bedroom

Concept : Contemporary Style

Location : Palava , Dombivali.

Area: 102 sq.ft













ARCH & DESIGN





ARCH & DESIGN