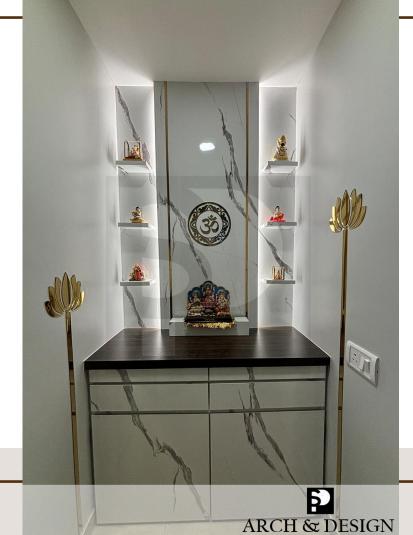

## 16. Pooja Room

WHERE PEACE WHISPERS AND BLESSINGS FLOW.

Project Title : Pooja Room

Concept : Contemporary Style

Location: Palava, Dombivali.

Area: 17 sq.ft