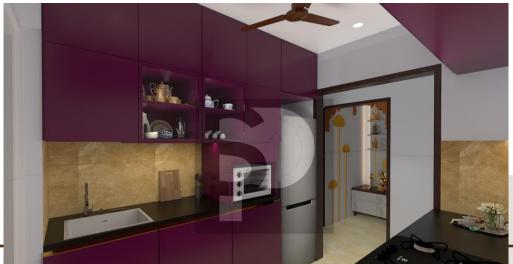

### 17 Kitchen Room

SECRET INGREDIENT – A GOOD DESIGN

Project Title: Kitchen Room

Concept: Contemporary Style

Location : Palava , Dombivali.

Area: 70 sq.ft