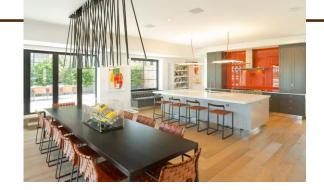

### A Kitchen Room

COMFORT, WHERE COLUOR SPEAKS.

Project Title: Kitchen Room

Total Area: 83.68 Sq.ft

Concept : Contemporary Style