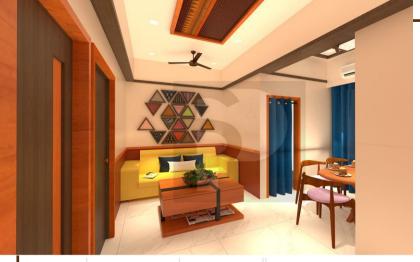

# 01. Living Room & Dining Room

Project Title: Living Room & Dining Room

Total Area: 235 Sq.ft

Concept: Contemporary Style

Color Scheme

• Simple ,Bright and Modern Contemporary Design elements to make the space feel light and comfortable.

 Browns, pastels, pale shades and textured wall papers along with contrasting dark tones of furniture to compliment the