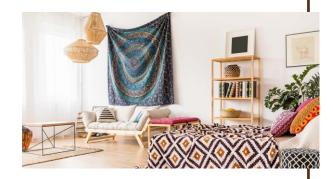

#### 4. Bohemian

Main materials: Wood, metal, dyed textiles,

Color palette: Brown, green, metallics, jewel tones, purple, orange,

blue.

Furniture style: Second-hand/vintage, plush, saturated colours, poufs,

mismatched

Distinguishing features: Colourful, layered, various textures and

patterns, vintage items, tapestries