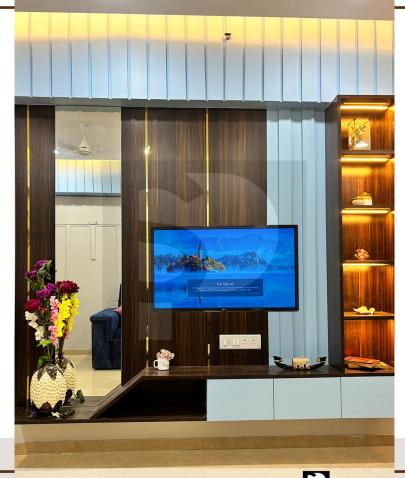

### **Ω** Living Room

WHERE CLASSIC MEETS CONTEMPORARY

Project Title: Living Room

Total Area: 154.25 Sq.ft

Concept: Contemporary Style