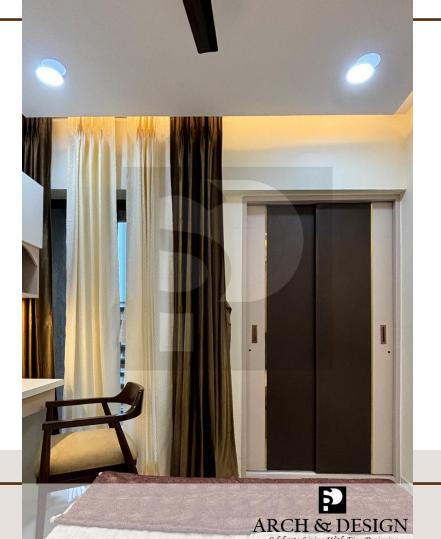

## 02. MasterBedroom

Project Title : Master Bedroom

Total Area: 145 Sq.ft

Concept: Contemporary Style

Color Scheme

 Master bedroom is designed to have a luxurious feel to the users white and cedar Brown were used as primary colors with a little spread of sepia yellow.

## 03. Master Bedroom

Project Title: Master Bedroom

Total Area: 145 Sq.ft

Concept: Contemporary Style

Color Scheme