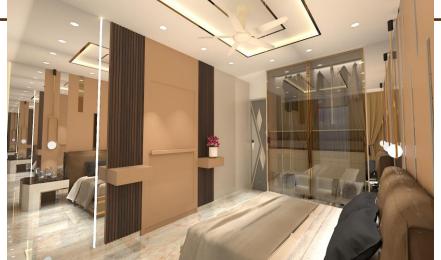

## 02. MasterBedroom

Project Title : Master Bedroom

Total Area: 145 Sq.ft

Concept: Contemporary Style

Color Scheme

 Master bedroom is designed to have a luxurious feel to the users white and cedar Brown were used as primary colors with a little spread of sepia yellow.