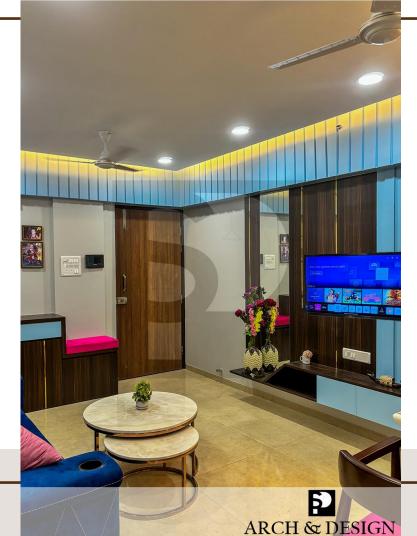

# 01. Living Room & Dining Room

Project Title: Living Room & Dining Room

Total Area: 235 Sq.ft

Concept: Contemporary Style

Color Scheme

• Simple ,Bright and Modern Contemporary Design elements to make the space feel light and comfortable.

 Browns, pastels, pale shades and textured wall papers along with contrasting dark tones of furniture to compliment the