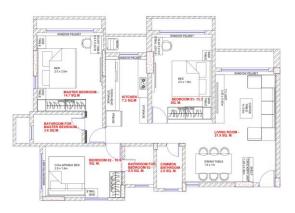

# 01. Living Room & Dining Room

Project Title: Living Room & Dining Room

Total Area: 235 Sq.ft

Concept: Contemporary Style

Color Scheme

• Simple ,Bright and Modern Contemporary Design elements to make the space feel light and comfortable.

## 02. MasterBedroom

Project Title : Master Bedroom

Total Area: 145 Sq.ft

Concept: Contemporary Style

Color Scheme

 Master bedroom is designed to have a luxurious feel to the users white and cedar Brown were used as primary colors with a little spread of sepia yellow.

## 03. Master Bedroom

Project Title: Master Bedroom

Total Area: 145 Sq.ft

Concept: Contemporary Style

Color Scheme